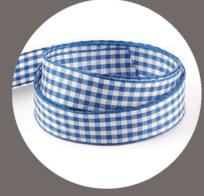

## Woven Edge Gingham

Navy & White

Blue & White

Pink & White

Yellow & White

Red & White

Black & White

100% Polyester yarns are dyed to the colours required before being woven into the classic 2mm check pattern.

## **Number of Colours**

- Navy and White.
- Blue and White.
- Pink and White.
- Yellow and White.
- Red and White.
- Black and White.

Widths Available 16mm.

**Stock Roll Lengths** Various roll sizes.

Minimum Order Quantity 1 roll.