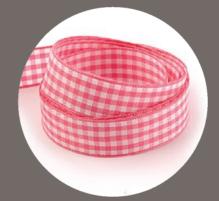

## Woven Edge Gingham

Navy & White

Blue & White

Pink & White

Yellow & White

Red & White

Black & White

100% Polyester yarns are dyed to the colours required before being woven into the classic 2mm check pattern.

## **Number of Colours**

- Navy and White.
- Blue and White.
- Pink and White.
- Yellow and White.
- Red and White.
- Black and White.

Widths Available 16mm.

**Stock Roll Lengths** Various roll sizes.

Minimum Order Quantity 1 roll.