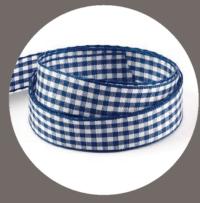

## Woven Edge Gingham

Navy & White

Blue & White

Pink & White

Yellow & White

Red & White

Black & White

100% Polyester yarns are dyed to the colours required before being woven into the classic 2mm check pattern.

## **Number of Colours**

- Navy and White.
- Blue and White.
- Pink and White.
- Yellow and White.
- Red and White.
- Black and White.

Widths Available 16mm.

**Stock Roll Lengths** Various roll sizes.

Minimum Order Quantity 1 roll.