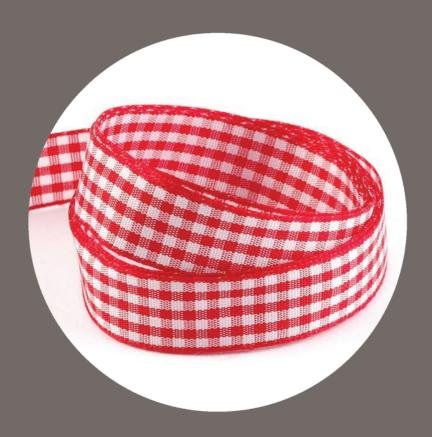

## Woven Edge Gingham

Navy & White

Blue & White

Pink & White

Yellow & White

Red & White

Black & White

100% Polyester yarns are dyed to the colours required before being woven into the classic 2mm check pattern.

## **Number of Colours**

- Navy and White.
- Blue and White.
- Pink and White.
- Yellow and White.
- Red and White.
- Black and White.

Widths Available 16mm.

**Stock Roll Lengths** Various roll sizes.

Minimum Order Quantity 1 roll.