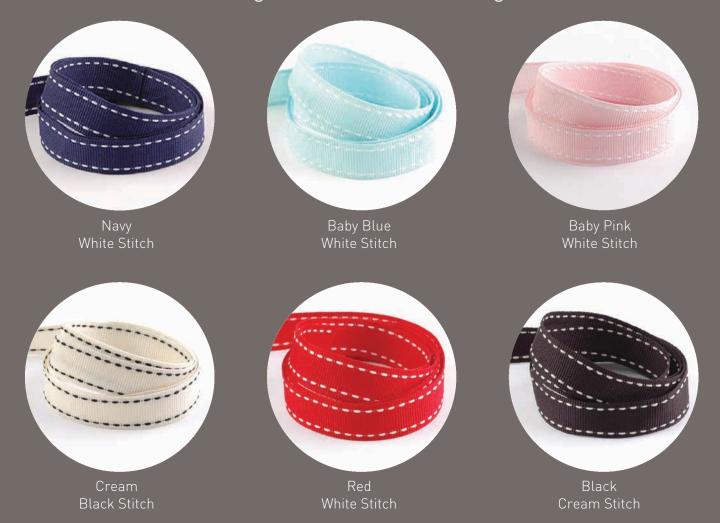

#### **Number of Colours**

- Navy with white stitch.
- Red with white stitch.
- Baby Blue with white stitch.
- Baby pink with white stitch.
- Black with cream stitch.
- Cream with black stitch.