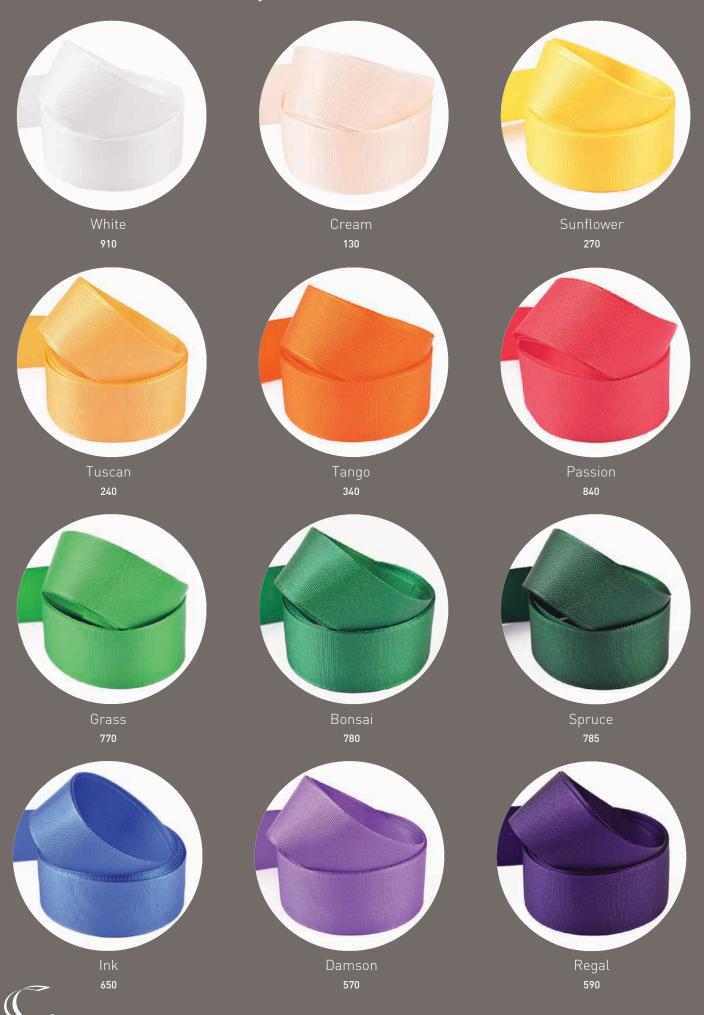

# Polyester Woven Taffeta

Black 990 is also in the range & is shown on the front cover.

### Special Colours

Special dye to match colours available subject to a minimum order quantity.