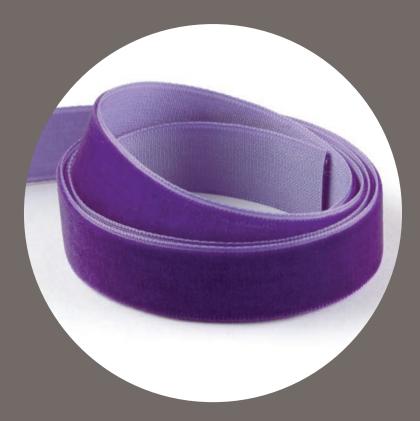

# Woven Edge Velvet

Off White 000 16mm

White 029 16mm, 23mm, 38mm & 50mm

Black 030 16mm, 23mm,38mm & 50mm

Azalea 187 16mm, 23mm & 38mm

Red 250 16mm, 23mm, 38mm & 50mm

Navy 370 16mm, 23mm & 38mm

Purple 465 16mm, 23mm & 38mm

## Woven Edge Velvet

The ribbon is woven, then dyed and cropped in the finishing process to produce the velvet effect.